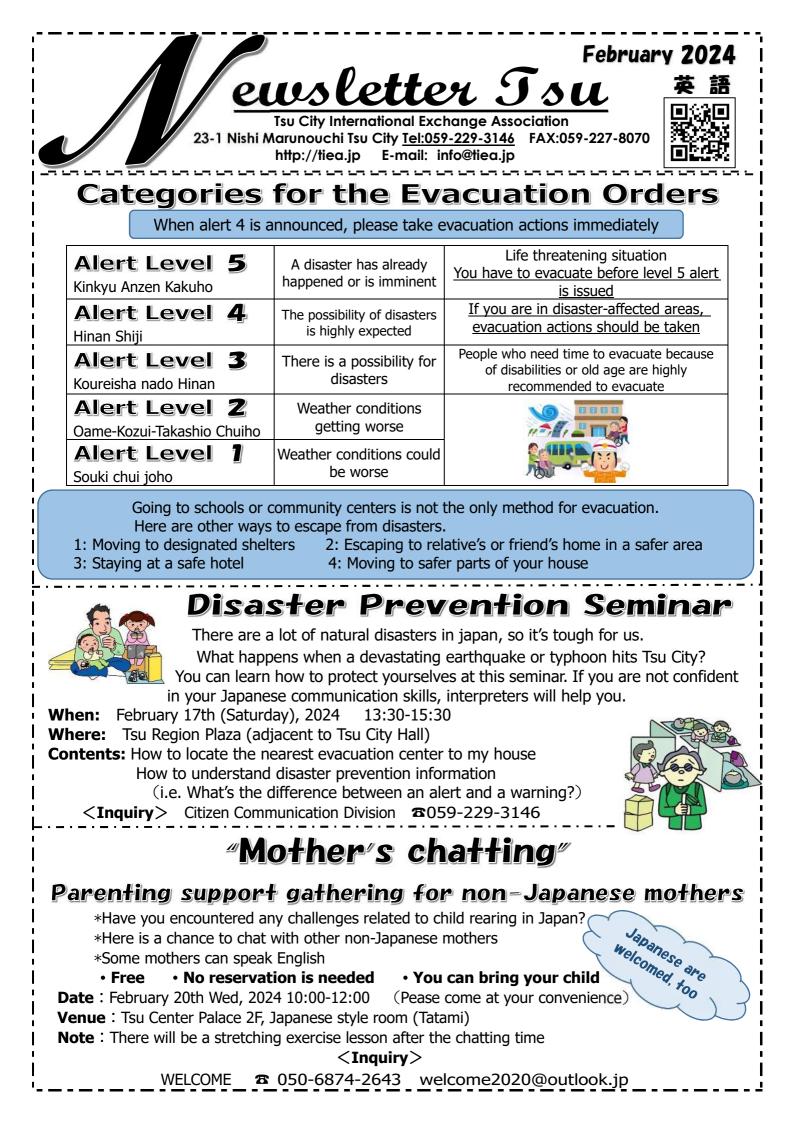

### ENROLLMENT FOR ELEMENTARY AND JUNIOR HIGH SCHOOL

#### The enrollment notice has sent out

If you have an eligible child for Elementary and Junior high schools, you should receive the enrollment notice after <u>January the 19th</u>. Please contact Tsu Board of Education if any of the following applies for you

- •Have not received the enrollment notice by the end of January. •You need to change schools.
- •There are any errors on the notice. •If you are changing your address.

### $\sim$ Financial Support for Entering Schools $\sim$

Financial support for school related expenses is available for parents who are struggling financially. Please ask the elementary or junior high school staff where you will send your child.

#### Supported expenses:

- school supplies
- school lunch fee